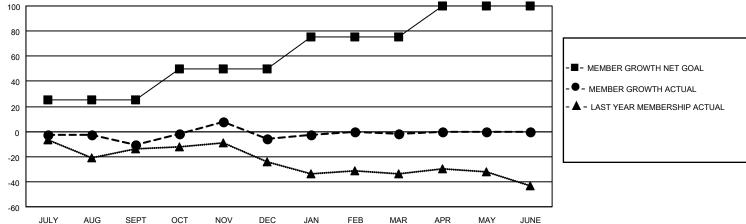

## District 5M 4

| Clubs RESULTS FOR 2022-2023 |   |   |   | Members RESULTS FOR 2022-2023 |    |    |    |
|-----------------------------|---|---|---|-------------------------------|----|----|----|
|                             |   |   |   |                               |    |    |    |
| JULY/AUG/SEPT               | 0 | 0 | 1 | JULY/AUG/SEPT                 | 25 | 26 | 36 |
| OCT/NOV/DEC                 | 0 | 0 | 0 | OCT/NOV/DEC                   | 25 | 37 | 31 |
| JAN/FEB/MAR                 | 1 | 0 | 0 | JAN/FEB/MAR                   | 25 | 20 | 15 |
| APR/MAY/JUNE                | 0 | 0 | 0 | APR/MAY/JUNE                  | 25 | 0  | 0  |